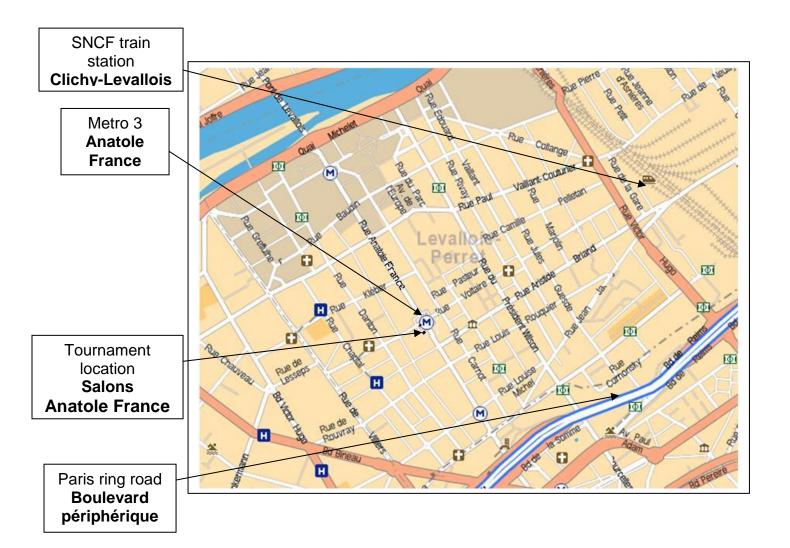

## SALONS ANATOLE FRANCE

#### 3 Place du Général Leclerc 92300 Levallois-Perret

Metro 3: Anatole France station + 1 minute on foot

Train: Clichy-Levallois station + 15 minutes on foot

Bus 174 or 274: Anatole France bus stop + 1 minute on foot