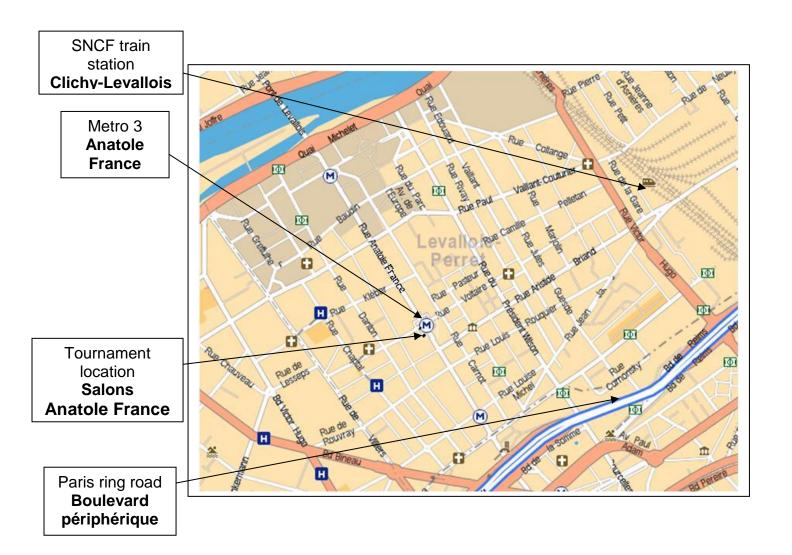

## SALONS ANATOLE FRANCE

### 3 Place du Général Leclerc 92300 Levallois-Perret

Metro 3: Anatole France station + 1 minute on foot

Train: Clichy-Levallois station + 15 minutes on foot

Bus 174 or 274: Anatole France bus stop + 1 minute on foot