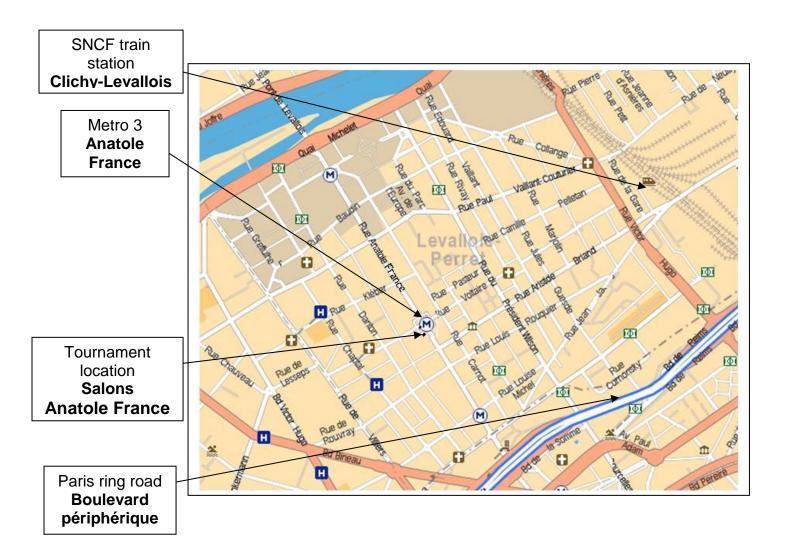

### 3 Place du Général Leclerc 92300 Levallois-Perret

Metro 3: Anatole France station + 1 minute on foot

Train: Clichy-Levallois station + 15 minutes on foot

Bus 174 or 274: Anatole France bus stop + 1 minute on foot