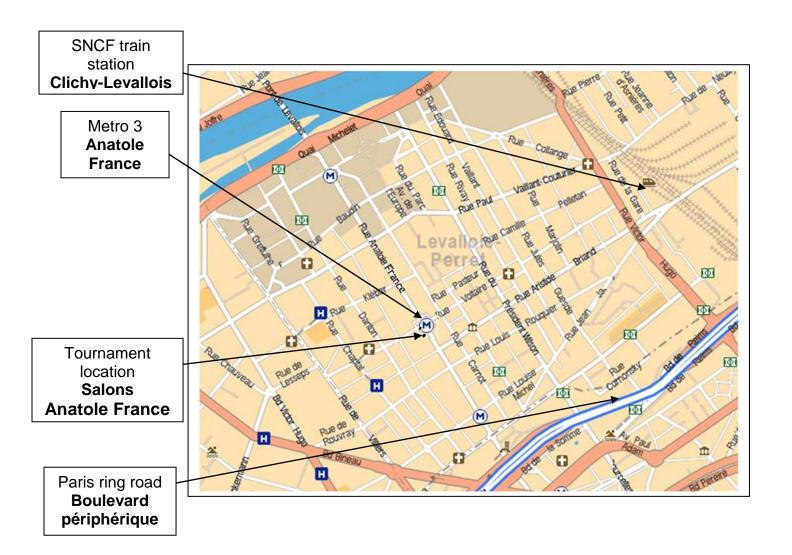

#### 3 Place du Général Leclerc 92300 Levallois-Perret

Metro 3: **Anatole France** station + 1 minute on foot Train: Clichy-Levallois station + 15 minutes on foot **Bus 174 or 274:** Anatole France bus stop + 1 minute on foot