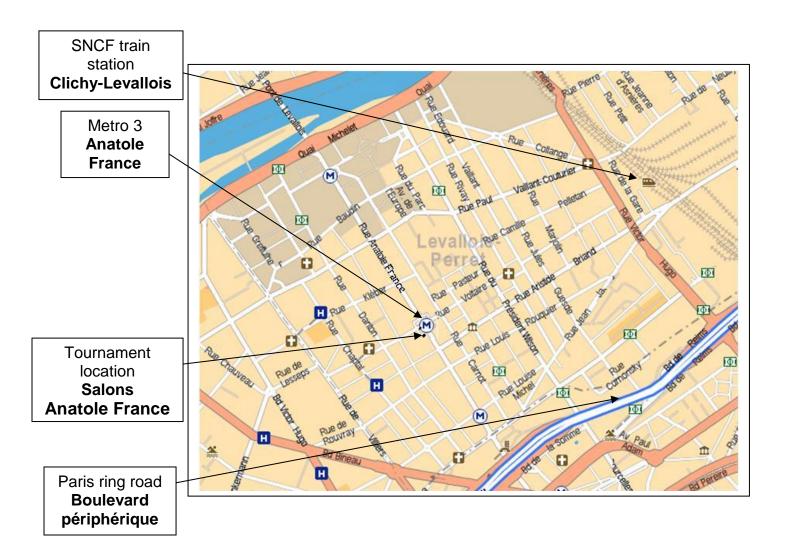

## 3 place du Général Leclerc

#### 92300 Levallois-Perret

Metro 3: Anatole France station + 1 minute on foot
Train: Clichy-Levallois station + 15 minutes on foot
Bus 174 or 274: Anatole France bus stop + 1 minute on foot

1<sup>st</sup> Prize: €500 2<sup>nd</sup> Prize: €250