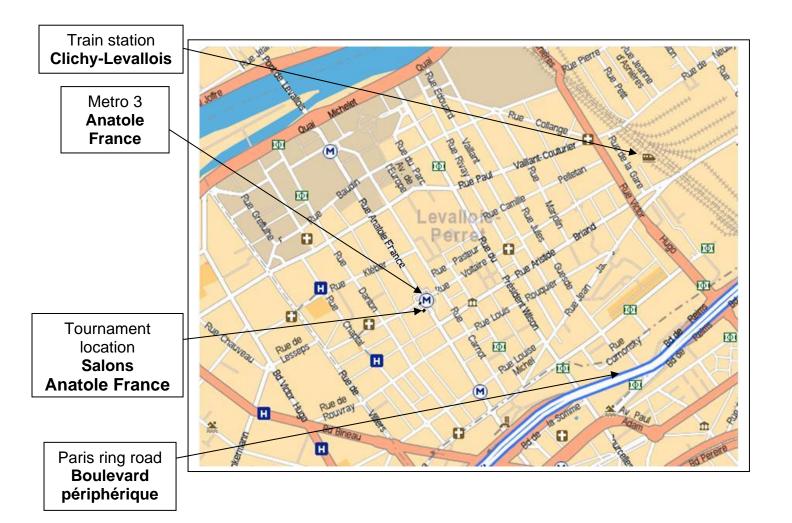

#### SALONS ANATOLE FRANCE

3 place du Général Leclerc 92300 Levallois-Perret

Metro 3: Ana Train: Clic

**Anatole France** station + 1 minute on foot **Clichy-Levallois** station + 15 minutes on foot

1<sup>st</sup> Prize: €300 2<sup>nd</sup> Prize: €200