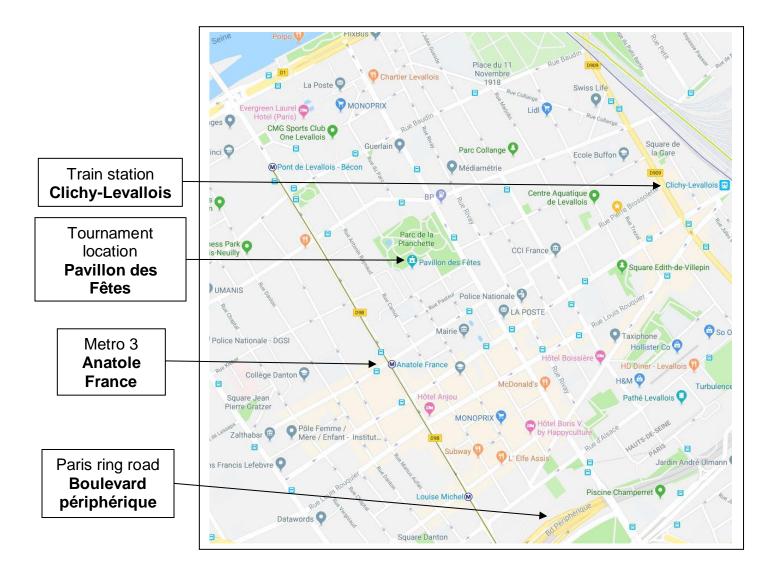

### PAVILLON DES FÊTES

1 place de Verdun 92300 Levallois-Perret

Metro 3: Anatole France station + 5 minutes on foot

**Clichy-Levallois** station + 15 minutes on foot

1<sup>st</sup> Prize: €300 2<sup>nd</sup> Prize: €200